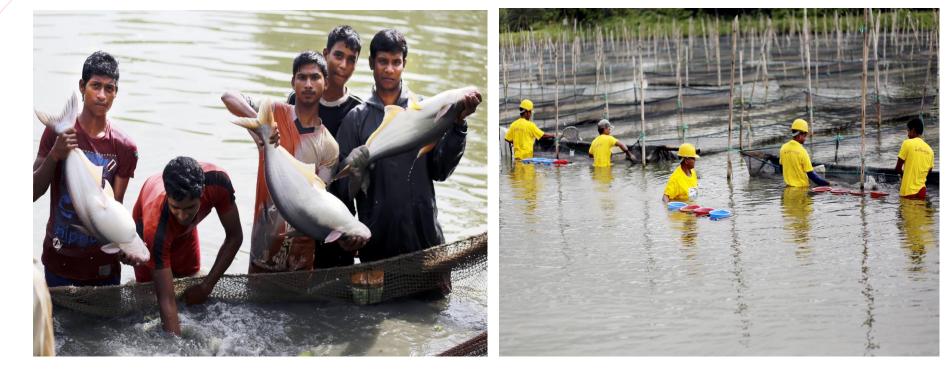

### K.K. Dairy, Poultry, Fisheries & Meridian Hatchery

K.K. Dairy, Poultry, Fisheries & Meridian Hatchery Ltd. are concerns of Meridian Group. It is a multidimensional Fish grower farms, Sex reversal (mono sex) Tilapia Fry & Induced breeding of different types of Cat fishes, Anabas & Carp fishes that stretches 84 acres area. The Fish grower farm is located at Muhury Project under Mirsarai Upazila in Chittagong District and Hatchery is located at Muhury Project under Feni District, Bangladesh.

The company has started its fish grower farms in 1998 and has been producing high quality of Mono sex Tilapia fry supplying the Bangladeshi fish farming industry since 2009. Utilizing a process of egg collection, incubation and sex reversal of swim-up fry in Hapas for 21-28 days, using methyl testosterone-impregnated feed under supervision of Technical Expert.

Now we are producing up to 50 million 1 inch mono-sex fry per year and induced breeding of Pangasius & Carps fry, quantity of 10 million covering an area of 24 acres and the annual production of fish is almost 520 MT from grower farms which covers an area of 60 acres.