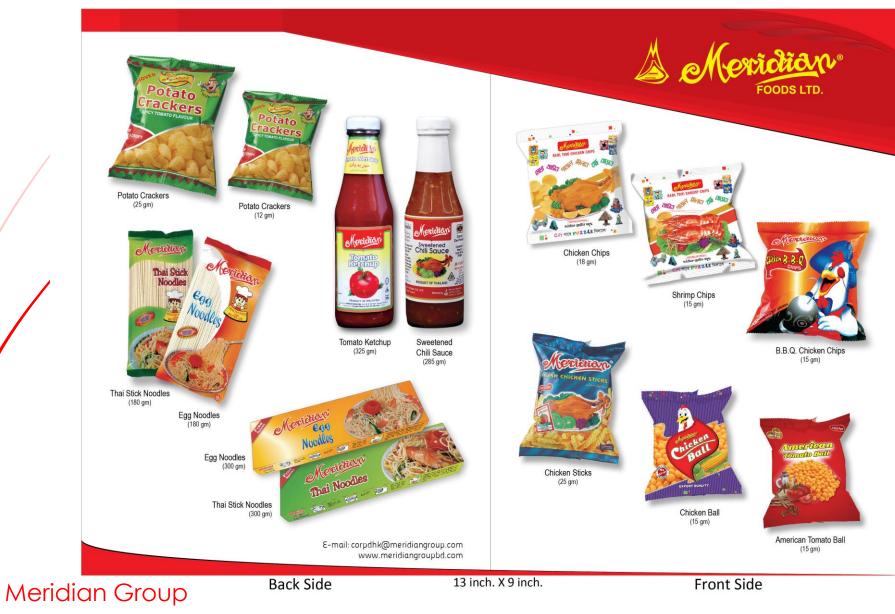

Meridian Foods Ltd. deals with all products of Meridian that is either produced or processed and packed under the name Meridian in Bangladesh. We are proud to be the first and only company in Bangladesh to market real quality (Chicken, Shrimp & Vegetable) chips ensuring best of its quality with real presence of raw materials (without any flavor) in the finished products. As a new and quality product, market response makes Meridian as a successful brand, which led the company to introduce other potential products in the local market of Bangladesh such as Meridian sticks, Meridian Noodles, Meridian Potato crackers etc.

## Manufacturing Product portfolio

Chicken Chips Pack Size: 24x5 Weight: 16gm

Shrimp Chips Pack Size: 24x5 Weight: 15gm

Meridian Nimki Pack Size: 24x4 Weight: 25gm Fried Green Peas Meridian Motor Bhaja Pack Size: 24x4 Weight: 25gm

TOL

Group

Meridian Potato Crackers Pack Size: 20x4 & 24x5 Weight: 25gm & 12gm

Meridian Fresh Chicken Sticks Pack Size: 24x4 Weight: 20gm

Meridian Thai & Egg Noodles Pack Size: 1x24 Weight: 180gm

Meridan Tom Yum Sticks Pack Size: 20x4 Weight: 20gm

#### Marketing Product portfolio

Jacker Potato Crisps Pack Size: 28 x1 & 14 x1 Weight: 75gm & 160gm

Choco Squares Pack Size: 1x6X20 Weight: 28gm Yamama Squares & Yamama Cake Pack Size: 1x6X20 & 1x24x12 Weight: 28gm & 20gm

lexidian Group

-

Kimball Thai Chilli Sauce

Kimball

Sos Cili

That

Kimball Thai Chili Sauce 355gm 1x24

Weight: 340gm Pack Size: 1x24 Meridian Sweetened Chili Sauce 285gm 1x24 Meridian Tomato Ketchup 325gm 1x24