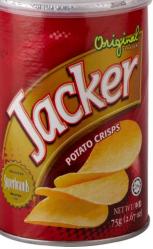

#### Meridian Marketing

Meridian Marketing is a Trading concern of Meridian Group in Bangladesh since 2000 in the foods trading field with a very good reputation and commitment. This is only trading company in Bangladesh incorporated working with world's most food manufacturing company. It has more than 100 expert manpower with a wide distribution network all over the country. In the distribution field of imported foods, it deals imported foods e.g.; Raw chips, sauce, jacker, safari etc. Furthermore we have an expert & dedicated service feam with a very good reputation in the market.

#### Marketing Product portfolio

Jacker Potato Crisps Pack Size: 28 x1 & 14 x1 Weight: 75gm & 160gm

Choco Squares Pack Size: 1x6X20 Weight: 28gm Yamama Squares & Yamama Cake Pack Size: 1x6X20 & 1x24x12 Weight: 28gm & 20gm