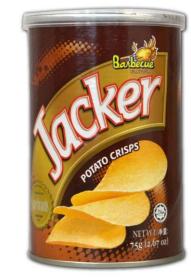

#### Meridian Marketing

Meridian Marketing is a Trading concern of Meridian Group in Bangladesh since 2000 in the foods trading field with a very good reputation and commitment. This is only trading company in Bangladesh incorporated working with world's most food manufacturing company. It has more than 100 expert manpower with a wide distribution network all over the country. In the distribution field of imported foods, it deals imported foods e.g.; Raw chips, sauce, jacker, safari etc. Furthermore we have an expert & dedicated service feam with a very good reputation in the market.

#### Marketing Product portfolio

Jacker Potato Crisps Pack Size: 28 x1 & 14 x1 Weight: 75gm & 160gm

Choco Squares Pack Size: 1x6X20 Weight: 28gm Yamama Squares & Yamama Cake Pack Size: 1x6X20 & 1x24x12 Weight: 28gm & 20gm