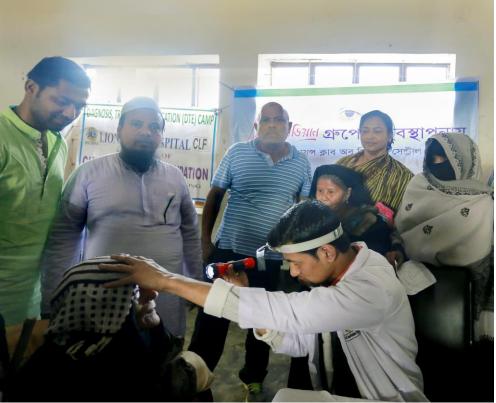

#### Health Care

Meridian Group takes a collective effort to make public health as frontline agenda; Meridian Group has initiated and implemented several programs including **Health Care Program** and **Eye Campaign** Program in different areas at Bandarban, Noakhali, Mirsarai, Feni etc. Meridian arranges Eye Campaign for almost 3,000 people each year. It takes nearly 500 people who are affected by the complexity of eyes every year. Therefore, Meridian Group serves the under-privileged and deprived community by taking full free surgery such as *Cataract Surgery (Extracapsular & Intracapsular Surgery)*, *Glaucoma Surgery, Lid Repair Surgery* etc. each year. Everything is done here as free of cost. Henceforth, free medicine is being given to almost 1,500 people over the year for ensuring their sound health and free from diseases in locality. Meridian Group is working jointly with Lions International Eye Foundation.

## News & Media Coverage

চিটাগাং সেন্ট্রাল লায়ন্স ক্রাবের চক্ষু চিকিৎসা ক্যাম্প

চিটাগাং সেন্ট্রাল লায়ন্স ক্লাবের চক্ষু শিবির ও ওষুধ বিতরণ নোয়াখালী জেলার সোনাইমুড়ি উপজেলার কাশিপুর উচ্চ বিদ্যালয় প্রাঙ্গণের কাশিপুর উচ্চ বিদ্যালয় প্রাঙ্গণের কাশিপুর উচ্চ বিদ্যালয় একে মেরিডিয়ান গ্রুণের ব্যবস্থাপনায় এবং লায়ন্স রুগব অব চিটাগাং সেন্ট্রালের সহযোগিতায় এক চক্ষু শিবিরের আয়োজন করা হয়। এতে প্রায় দুই হাজার রোগীকে বিনামূল্যে চিকিৎসা ও ওর্ধ বিতরণ করা হয়। এর মধ্যে প্রায় ৪০০ জন রোগীকে চোৎের জটিল সমস্যার নিমিত্তে অপারেশনের জন্য বাছাই করা হয়। এই ৪০০ জন হতদরিদ্র অপারেশনের রোগীকে পর্যায়ক্রমে চউহাম লায়ন্স চক্ষ হাসপাতালে নিয়ে এসে অপারেশন করা হয়। মেরিডিয়ান গ্রুপ বিগত ১২ বছর ধরে দুছ রোগীদের অপারেশনের যাবতীয় খরচ ও দায়ভার বহন করে আসছে। উক্ত চক্ষ্ত শিবিরে উপস্থিত ছিলেন মেরিডিয়ান গ্রুপের ব্যবস্থাপনা পরিচালক এস এম কামাল পাশা, চেয়ারম্যান মিসেস কহিনুর কামাল, পরিচালক আর্কিব কামাল, লায়ন্স ক্লাব অব চিটাগাং সেন্ট্রালের প্রেসিডেন্ট লায়ন হাসান মাহমুদ চৌধুরী। খবর প্রেস বিজ্ঞপ্তির।