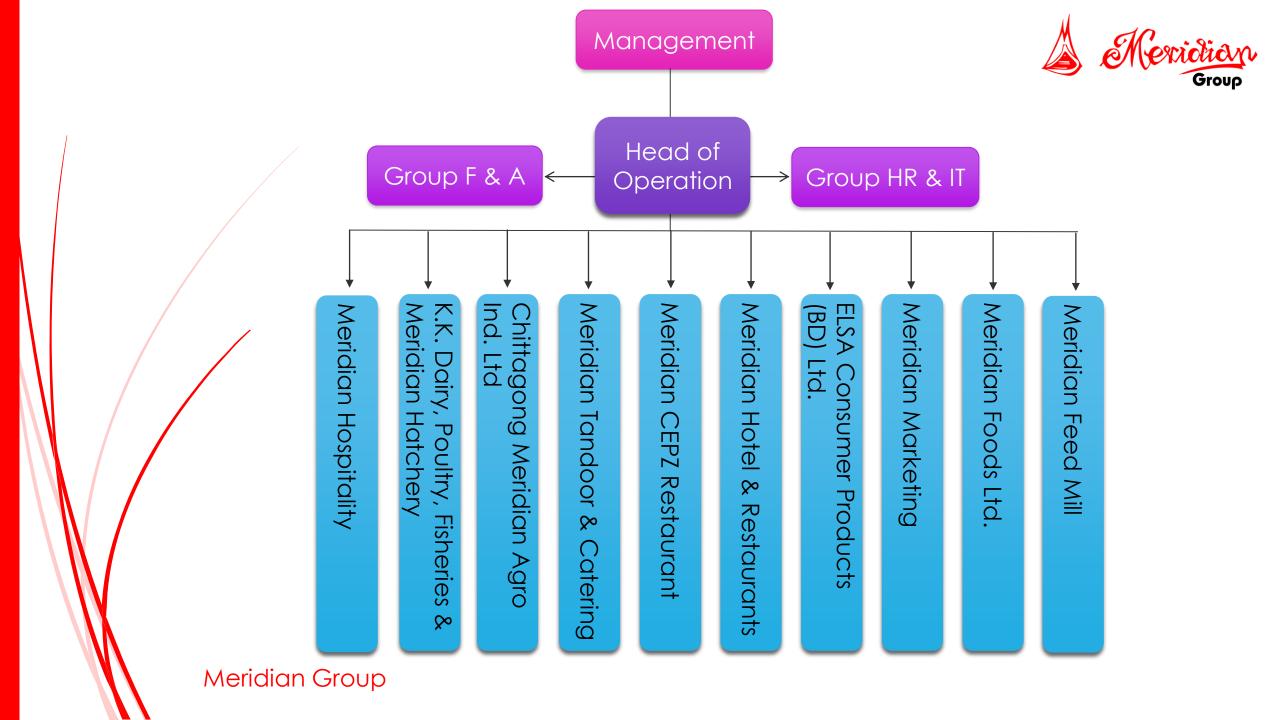

হর ওয়ার্ড কাউপিলর মোঃ মোরশেদ আলম, টুর্নামেন্ট কমিটির চেয়ারম্যান ফজলুল আজিম, ক্লাবের সহ-সভাপতি তৌফিকুল ইসলাম বাবু, কাজি জসিম উদ্দিন এবং স্পন্ধর প্রতিনিধি মেরিডিয়ান গ্রপের পরিচালক আর্কিব কামাল। ক্লাবের প্রাক্তন সাধারণ সম্পাদক যাহিদুর রহমানের উপস্থাপনায় আরো উপস্থিত ছিলেন ক্লাবের সম্পাদক এরফানুল ইসলাম খান লাবু, উর্নামেন্ট কমিটির সম্পাদক মোঃ ফারুক টিটু, যুগ্য সম্পাদক আবদুরাহ আল হারুন, রিয়াদ পারভেজ, মোঃ কফিল উদ্দিন এবং ইমতিয়াজ পায়েল প্রমুখ। খেলা পরিচালনা করেন মো জাবেদ এবং সাব্বির ক্ষোরার ওয়াহিদ সিরাজী রনি। সংক্ষিপ্ত ক্ষোরঃ মিলেনিয়াম ক্রিকেট একাডেমীঃ১০০/১০/১৪.১ ওভার(সায়মন ৩২, জুবায়ের ২৬, সাকিব ৫/১৫, হিমেল ২/১২) জুনিয়র ক্রিকেট ট্রেনিং একাডেমী-এ ১০৪/১/৯ ওভার(হিমেল ৫৪, আকাশ ৪০) ম্যান অব দি ম্যাচ: সাকিব (জনিয়র ক্রিকেট ট্রেনিং একাডেমী-এ) ।-খবর বিজপ্তির ।





# Meridian Group Organogram





## Contact details

| <b>Registered Office</b><br>Phone<br>Fax | : 1367, CDA Avenue, GEC Circle, Chittagong<br>: + 88 031 654000-1, 652050, 654299<br>: +88 031 650154                                                 |
|------------------------------------------|-------------------------------------------------------------------------------------------------------------------------------------------------------|
| Head Office<br>Phone<br>Fax              | : Macro Hunts Building, Level- 7 <sup>th</sup> , 42 MM Ali Road,<br>Dampara, Chittagong-4000, Bangladesh<br>: +88 031 2865451 – 2<br>: +88 031 650154 |
| <b>Dhaka Office</b><br>Phone             | : House No. 394 (3 <sup>rd</sup> Floor), Road No. 29, New D.O.H.S Mohakhali,<br>Dhaka- 1206, Bangladesh<br>: + 88 02 9856651