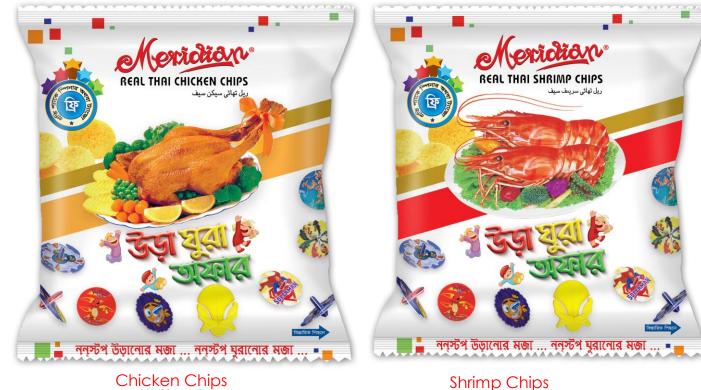

Meridian Foods Ltd. deals with all products of Meridian that is either produced or processed and packed under the name Meridian in Bangladesh. We are proud to be the first and only company in Bangladesh to market real quality (Chicken, Shrimp & Vegetable) chips ensuring best of its quality with real presence of raw materials (without any flavor) in the finished products. As a new and quality product, market response makes Meridian as a successful brand, which led the company to introduce other potential products in the local market of Bangladesh such as Meridian sticks, Meridian Noodles, Meridian Potato crackers etc.

## Manufacturing Product portfolio

Chicken Chips Pack Size: 24x5 Weight: 16gm

Shrimp Chips Pack Size: 24x5 Weight: 15gm

Meridian Nimki Pack Size: 24x4 Weight: 25gm Fried Green Peas Meridian Motor Bhaja Pack Size: 24x4 Weight: 25gm