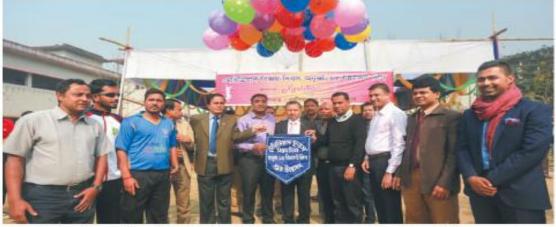

#### মেরিডিয়ান বিজয় দিবস অনূর্ধ্ব-১৫ ক্রিকেট টুর্নামেন্টের উদ্বোধন

বয়সভিত্তিক ক্রিকেটের ঐতিহ্যবাহী টুর্নামেন্ট মেরিডিয়ান ২৩তম বিজয় দিবস অনুর্ধা-১৫ ক্রিকেটের উদ্বোধনী খেলায় ৯ উইকেটের সহজ জয়লাত করেছে জুনিয়র ক্রিকেট ট্রেনিং একাডেমী-এ।সকালে টসে হেরে ব্যাটিং পায় মিলেনিয়াম ক্রিকেট একাডেমী। সাকিবের স্পিনে সবকয়টি উইকেট হারিয়ে ১০০ রান সংগ্রহ করে মিলেনিয়াম। হিমেল এর অর্ধ শতকে মাত্র ৯ ওভারে ১০৪ রান করে নয় উইকেটের সহজ জয় তুলে নেয় জুনিয়র ক্রিকেট ট্রেনিং একাডেমী-১। নাসিরাবাদ সরকারী স্থল মাঠে সকালে টুর্নামেন্টের উদ্বোধন করেন চউগ্রাম চেম্বারের সভাপতি ও এফ বি সিসি আই এর সহ-সভাপতি মাহবুবুল আলম। উদ্বোধনী বৰুব্যে তিনি বলেন, বৰ্তমানে ক্রীডাই হলো সামাজিক অবক্ষয় রোধের একমাত্র পথ। নাসিরাবাদ স্পোটিং ক্লাব এবং মেরিডিয়ান ফুডস লিঃ এর এই অণ্রযাত্রায় সবাইকে সামিল হওয়ার আহবান জানান তিনি। ক্লাবের সভাপতি এস এম কামাল পাশার সভাপতিত্বে বিশেষ অতিথি হিসেবে বক্তব্য রাথেন নাসিরাবাদ সরকারী স্কুলের প্রধান শিক্ষক মুহাত্মদ ফরিদুল আলম হোসাইনী, ১৫নং বাগমনিরাম ওয়ার্ড কাউপিলর মোঃ গিয়াস উদ্দিন, ৮নং ওলকবহর ওয়ার্ড কাউপিলর মোঃ মোরশেদ আলম, টুর্নামেন্ট কমিটির চেয়ারম্যান ফজলুল আজিম, ক্লাবের সহ-সভাপতি তৌফিকুল ইসলাম বাবু, কাজি জসিম উদ্দিন এবং স্পন্ধর প্রতিনিধি মেরিডিয়ান গ্রপের পরিচালক আর্কিব কামাল। ক্লাবের প্রাক্তন সাধারণ সম্পাদক যাহিদুর রহমানের উপস্থাপনায় আরো উপস্থিত ছিলেন ক্লাবের সম্পাদক এরফানুল ইসলাম খান লাবু, উর্নামেন্ট কমিটির সম্পাদক মোঃ ফারুক টিটু, যুগ্য সম্পাদক আবদুরাহ আল হারুন, রিয়াদ পারভেজ, মোঃ কফিল উদ্দিন এবং ইমতিয়াজ পায়েল প্রমুখ। খেলা পরিচালনা করেন মো জাবেদ এবং সাব্বির ক্ষোরার ওয়াহিদ সিরাজী রনি। সংক্ষিপ্ত ক্ষোরঃ মিলেনিয়াম ক্রিকেট একাডেমীঃ১০০/১০/১৪.১ ওভার(সায়মন ৩২, জুবায়ের ২৬, সাকিব ৫/১৫, হিমেল ২/১২) জুনিয়র ক্রিকেট ট্রেনিং একাডেমী-এ ১০৪/১/৯ ওভার(হিমেল ৫৪, আকাশ ৪০) ম্যান অব দি ম্যাচ: সাকিব (জনিয়র ক্রিকেট ট্রেনিং একাডেমী-এ) ।-খবর বিজপ্তির ।