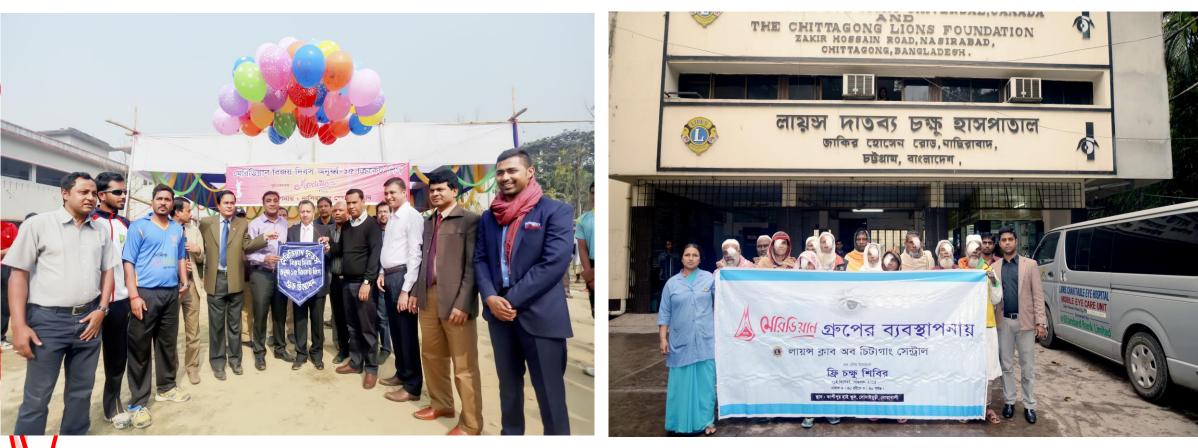

## **CSR** Photo Gallery

Honorable Chairperson & Managing Director had been given relief to the poorer community in 2015

Honorable Managing Director at an EYE CAMP organized by Meridian Group in 2015

Honorable Managing Director, Deputy Managing Director with The Secretary of Chittagong Chamber of Commerce Industriess and other high officials at the inauguration ceremony of Meridian Cricket Tournament-2015 organized by Meridian Group.

## News & Media Coverage

চিটাগাং সেন্ট্রাল লায়ন্স ক্রাবের চক্ষু চিকিৎসা ক্যাম্প

চিটাগাং সেন্ট্রাল লায়ন্স ক্লাবের চক্ষু শিবির ও ওষুধ বিতরণ নোয়াখালী জেলার সোনাইমুড়ি উপজেলার কাশিপুর উচ্চ বিদ্যালয় প্রাঙ্গণের কাশিপুর উচ্চ বিদ্যালয় প্রাঙ্গণের কাশিপুর উচ্চ বিদ্যালয় একে মেরিডিয়ান গ্রুণের ব্যবস্থাপনায় এবং লায়ন্স রুগব অব চিটাগাং সেন্ট্রালের সহযোগিতায় এক চক্ষু শিবিরের আয়োজন করা হয়। এতে প্রায় দুই হাজার রোগীকে বিনামূল্যে চিকিৎসা ও ওর্ধ বিতরণ করা হয়। এর মধ্যে প্রায় ৪০০ জন রোগীকে চোৎের জটিল সমস্যার নিমিত্তে অপারেশনের জন্য বাছাই করা হয়। এই ৪০০ জন হতদরিদ্র অপারেশনের রোগীকে পর্যায়ক্রমে চউহাম লায়ন্স চক্ষ হাসপাতালে নিয়ে এসে অপারেশন করা হয়। মেরিডিয়ান গ্রুপ বিগত ১২ বছর ধরে দুছ রোগীদের অপারেশনের যাবতীয় খরচ ও দায়ভার বহন করে আসছে। উক্ত চক্ষ্ত শিবিরে উপস্থিত ছিলেন মেরিডিয়ান গ্রুপের ব্যবস্থাপনা পরিচালক এস এম কামাল পাশা, চেয়ারম্যান মিসেস কহিনুর কামাল, পরিচালক আর্কিব কামাল, লায়ন্স ক্লাব অব চিটাগাং সেন্ট্রালের প্রেসিডেন্ট লায়ন হাসান মাহমুদ চৌধুরী। খবর প্রেস বিজ্ঞপ্তির।

#### মেরিডিয়ান বিজয় দিবস অনূর্ধ্ব-১৫ ক্রিকেট টুর্নামেন্টের উদ্বোধন

বয়সভিত্তিক ক্রিকেটের ঐতিহ্যবাহী টুর্নামেন্ট মেরিডিয়ান ২৩তম বিজয় দিবস অনুর্ধা-১৫ ক্রিকেটের উদ্বোধনী খেলায় ৯ উইকেটের সহজ জয়লাত করেছে জুনিয়র ক্রিকেট ট্রেনিং একাডেমী-এ।সকালে টসে হেরে ব্যাটিং পায় মিলেনিয়াম ক্রিকেট একাডেমী। সাকিবের স্পিনে সবকয়টি উইকেট হারিয়ে ১০০ রান সংগ্রহ করে মিলেনিয়াম। হিমেল এর অর্ধ শতকে মাত্র ৯ ওভারে ১০৪ রান করে নয় উইকেটের সহজ জয় তুলে নেয় জুনিয়র ক্রিকেট ট্রেনিং একাডেমী-১। নাসিরাবাদ সরকারী স্থল মাঠে সকালে টুর্নামেন্টের উদ্বোধন করেন চউগ্রাম চেম্বারের সভাপতি ও এফ বি সিসি আই এর সহ-সভাপতি মাহবুবুল আলম। উদ্বোধনী বৰুব্যে তিনি বলেন, বৰ্তমানে ক্রীডাই হলো সামাজিক অবক্ষয় রোধের একমাত্র পথ। নাসিরাবাদ স্পোটিং ক্লাব এবং মেরিডিয়ান ফুডস লিঃ এর এই অণ্রযাত্রায় সবাইকে সামিল হওয়ার আহবান জানান তিনি। ক্লাবের সভাপতি এস এম কামাল পাশার সভাপতিত্বে বিশেষ অতিথি হিসেবে বক্তব্য রাথেন নাসিরাবাদ সরকারী স্কুলের প্রধান শিক্ষক মুহাত্মদ ফরিদুল আলম হোসাইনী, ১৫নং বাগমনিরাম ওয়ার্ড কাউপিলর মোঃ গিয়াস উদ্দিন, ৮নং ওলকবহর ওয়ার্ড কাউপিলর মোঃ মোরশেদ আলম, টুর্নামেন্ট কমিটির চেয়ারম্যান ফজলুল আজিম, ক্লাবের সহ-সভাপতি তৌফিকুল ইসলাম বাবু, কাজি জসিম উদ্দিন এবং স্পন্ধর প্রতিনিধি মেরিডিয়ান গ্রপের পরিচালক আর্কিব কামাল। ক্লাবের প্রাক্তন সাধারণ সম্পাদক যাহিদুর রহমানের উপস্থাপনায় আরো উপস্থিত ছিলেন ক্লাবের সম্পাদক এরফানুল ইসলাম খান লাবু, উর্নামেন্ট কমিটির সম্পাদক মোঃ ফারুক টিটু, যুগ্য সম্পাদক আবদুরাহ আল হারুন, রিয়াদ পারভেজ, মোঃ কফিল উদ্দিন এবং ইমতিয়াজ পায়েল প্রমুখ। খেলা পরিচালনা করেন মো জাবেদ এবং সাব্বির ক্ষোরার ওয়াহিদ সিরাজী রনি। সংক্ষিপ্ত ক্ষোরঃ মিলেনিয়াম ক্রিকেট একাডেমীঃ১০০/১০/১৪.১ ওভার(সায়মন ৩২, জুবায়ের ২৬, সাকিব ৫/১৫, হিমেল ২/১২) জুনিয়র ক্রিকেট ট্রেনিং একাডেমী-এ ১০৪/১/৯ ওভার(হিমেল ৫৪, আকাশ ৪০) ম্যান অব দি ম্যাচ: সাকিব (জনিয়র ক্রিকেট ট্রেনিং একাডেমী-এ) ।-খবর বিজপ্তির ।