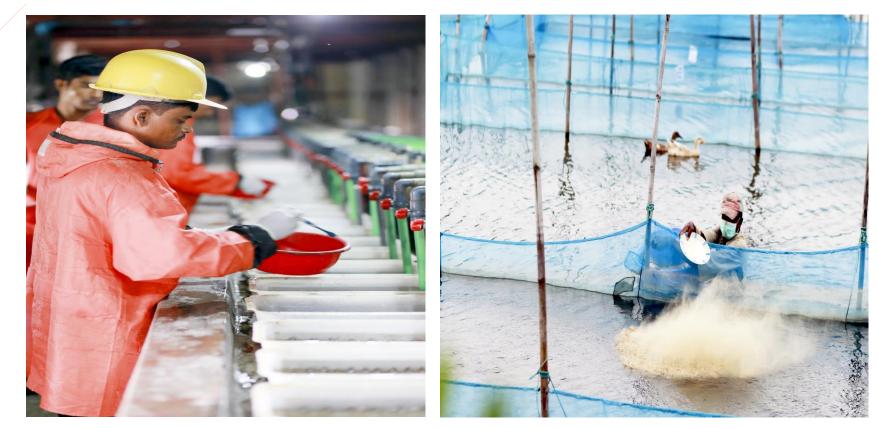

### K.K. Dairy, Poultry, Fisheries & Meridian Hatchery

K.K. Dairy, Poultry, Fisheries & Meridian Hatchery Ltd. are concerns of Meridian Group. It is a multidimensional Fish grower farms, Sex reversal (mono sex) Tilapia Fry & Induced breeding of different types of Cat fishes, Anabas & Carp fishes that stretches 84 acres area. The Fish grower farm is located at Muhury Project under Mirsarai Upazila in Chittagong District and Hatchery is located at Muhury Project under Feni District, Bangladesh.

The company has started its fish grower farms in 1998 and has been producing high quality of Mono sex Tilapia fry supplying the Bangladeshi fish farming industry since 2009. Utilizing a process of egg collection, incubation and sex reversal of swim-up fry in Hapas for 21-28 days, using methyl testosterone-impregnated feed under supervision of Technical Expert.

Now we are producing up to 50 million 1 inch mono-sex fry per year and induced breeding of Pangasius & Carps fry, quantity of 10 million covering an area of 24 acres and the annual production of fish is almost 520 MT from grower farms which covers an area of 60 acres.