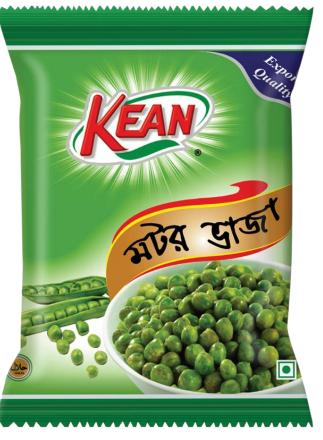

### **KEAN Product Portfolio**

KEAN Masala Twist- 16gm & 25gm

KEAN Creamy Crunch-16gm & 25gm

KEAN America Tomato Twist- 16gm & 25gm

KEAN Classic Delight- 16gm & 25gm

KEAN Potato Crackers-12gm & 25gm

KEAN Fried Peas- 22gm