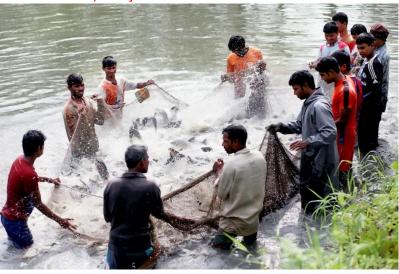

### K.K. Dairy, Poultry, Fisheries & Meridian Hatchery

K.K. Dairy, Poultry, Fisheries & Meridian Hatchery Ltd. are concerns of Meridian Group. It is a multidimensional Fish grower farms, Sex reversal (mono sex) Tilapia Fry & Induced breeding of different types of Cat fishes, Anabas & Carp fishes that stretches 84 acres area. The Fish grower farm is located at Muhury Project under Mirsarai Upazila in Chittagong District and Hatchery is located at Muhury Project under Feni District, Bangladesh.

The company has started its fish grower farms in 1998 and has been producing high quality of Mono sex Tilapia fry supplying the Bangladeshi fish farming industry since 2009. Utilizing a process of egg collection, incubation and sex reversal of swim-up fry in Hapas for 21-28 days, using methyl testosterone-impregnated feed under supervision of Technical Expert.

Now we are producing up to 50 million 1 inch mono-sex fry per year and induced breeding of Pangasius & Carps fry, quantity of 10 million covering an area of 24 acres and the annual production of fish is almost 520 MT from grower farms which covers an area of 60 acres.

View of K.K Dairy, Poultry, Fisheries and Hatchery where a group worker is busy at their works

View of K.K Dairy, Poultry, Fisheries and Hatchery where a group worker is busy at their works

We at this business unit of our Group focus on creating world class hospitality in Bangladesh. Our aim is to build and operate hotels that would be at par with the international. We envision bringing in international hotel chains to raise the standard of hospitality and mix our warm cultural heritage of hospitality with the modern operation in service.