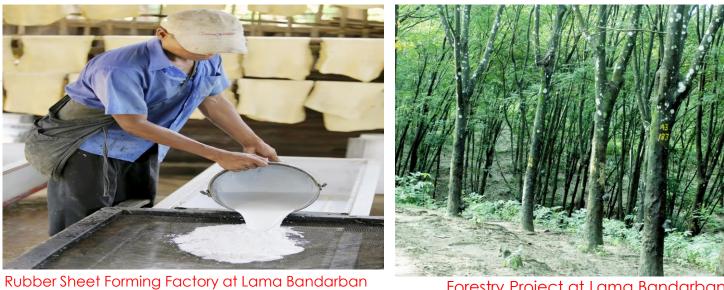

### Chittagong Meridian Agro Industries Ltd.

Stretching over a picturesque landscape of **1200 acres** in Keyajupara Bandar ban, Chittagong, Bangladesh, Chittagong Meridian Agro Ind. Ltd. promises to fulfill its social of business responsibilities. Established in the year of 1997 the venture has come a long way. The Company currently produces a wide range of Mango, Rubber, Fruits & Forestry extensively. Its future endeavor focuses on the Timber plantation in Bangladesh. Within its journey of 8 years the company has earned recognition from the Board of Investments.

We are working hard to export our Fruits (Mango), Rubber to the world's most reliable buyer.

View of Amropalee Mango of Chittagong Meridian Agro Industries Ltd. Meridian Group

Packing of Amropalee Mango & Ruuber Sheet of Agro Project