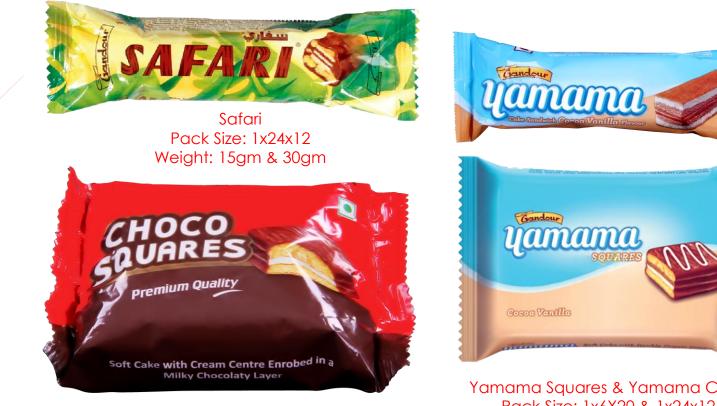

#### Marketing Product portfolio

Jacker Potato Crisps Pack Size: 28 x1 & 14 x1 Weight: 75gm & 160gm

Choco Squares Pack Size: 1x6X20 Weight: 28gm Yamama Squares & Yamama Cake Pack Size: 1x6X20 & 1x24x12 Weight: 28gm & 20gm