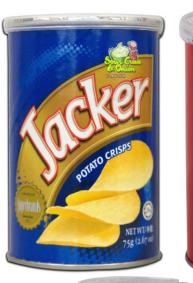

#### Meridian Marketing

Meridian Marketing is a Trading concern of Meridian Group in Bangladesh since 2000 in the foods trading field with a very good reputation and commitment. This is only trading company in Bangladesh incorporated working with world's most food manufacturing company. It has more than 100 expert manpower with a wide distribution network all over the country. In the distribution field of imported foods, it deals imported foods e.g.; Raw chips, sauce, jacker, safari etc. Furthermore we have an expert & dedicated service feam with a very good reputation in the market.

#### Marketing Product portfolio

Jacker Potato Crisps Pack Size: 28 x1 & 14 x1 Weight: 75gm & 160gm

Choco Squares Pack Size: 1x6X20 Weight: 28gm Yamama Squares & Yamama Cake Pack Size: 1x6X20 & 1x24x12 Weight: 28gm & 20gm