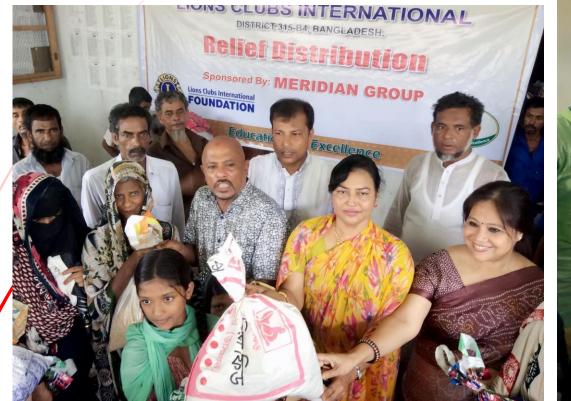

#### Relief Fund

Being a natural disastrous country, Bangladesh has to face lots of natural disasters almost each year. As a helping hand of the Government of Bangladesh, Meridian Group reaches its hands to the affected people at the time of natural disaster all over the country. Meridian Group has a **Relief Fund** to operate this program. It donates its relief to the Honorable Prime Minister's Relief Fund, Protom alo Relief Fund, Lions International Club, Dist: 315 before Inner Wheel Club, Dist: 345 and Chander Hat, a National Children, Youth & Juvenile Organization. Even sometimes we personally donate the relief to the affected people.

নোয়াখালীর সোনাইমুড়ীর অম্বরনগর ইউনিয়নে বন্যার্তদের মধ্যে ত্রাণ বিতরণ করা হয়

#### নোয়াখালীতে বন্যাদুর্গতদের মধ্যে ত্রাণ বিতরণ

নোয়াখালী সোনাইমুড়ী উপজেলার অম্বরনগর ও বারগাঁও ইউনিয়নের বন্যাদুর্গত প্রায় আড়াই হাজার পরিবারের মধ্যে সম্প্রতি মেরিডিয়ান গ্রুপের উদ্যোগে ত্রাণ বিতরণ করা হয়। এই দুই ইউনিয়নের তিনটি কেন্দ্র থেকে এই কার্যক্রম পরিচালিত হয়। এ সময় উপস্থিত ছিলেন মেরিডিয়ান গ্রুপের ব্যবস্থাপনা পরিচালক সৈয়দ মোস্তফা কামাল পাশা, চেয়ারম্যান কোহিনুর কামাল, লায়ন গভর্নর মোস্তাক হোসেন, কেবিনেট সেক্রেটারি জাফরউল্লাহ চৌধুরী, জয়েন্ট কেবিনেট সেক্রেটারি নুরুল ইসলাম, হারুন ইউছুফ, সেন্ট্রাল লায়ন ক্লাবের সভাপতি হাসান মাহমুদ, সাধারণ সম্পাদক নাজমুল কবীর, ইনার হুইল ক্লাব অব চট্টগ্রামের সাধারণ সম্পাদক গুভ্রা বিশ্বাস, অম্বরনগর ইউনিয়ন পরিষদের (ইউপি) চেয়ারম্যান আলতাব হোসেন, বারগাঁও ইউপি চেয়ারম্যান