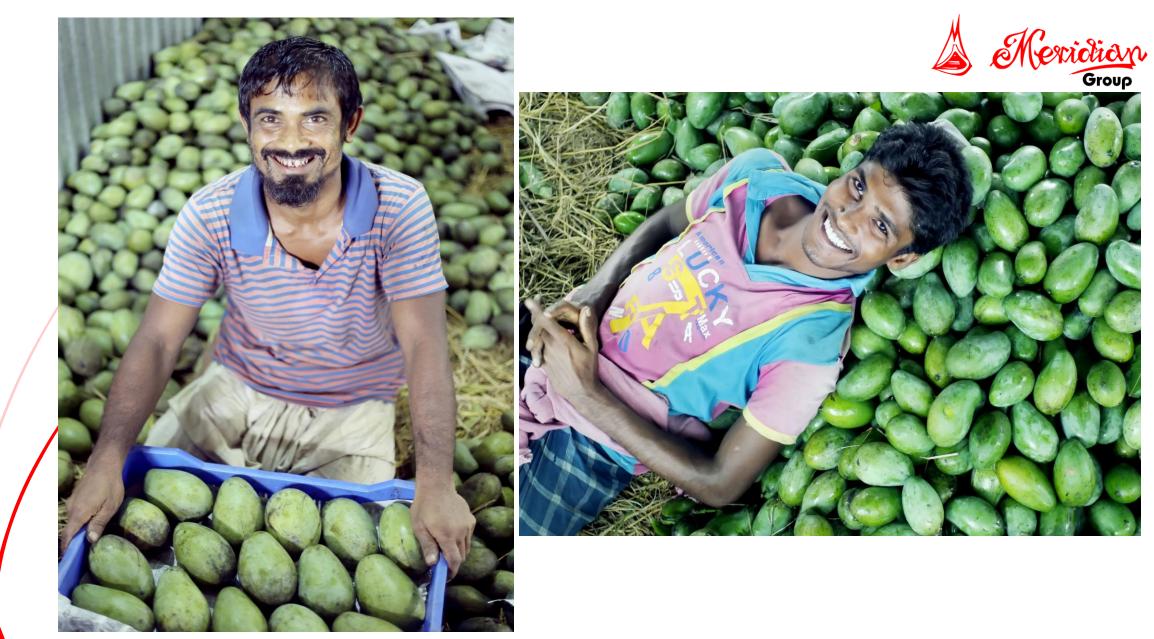

### Chittagong Meridian Agro Industries Ltd.

Stretching over a picturesque landscape of **1200 acres** in Keyajupara Bandar ban, Chittagong, Bangladesh, Chittagong Meridian Agro Ind. Ltd. promises to fulfill its social of business responsibilities. Established in the year of 1997 the venture has come a long way. The Company currently produces a wide range of Mango, Rubber, Fruits & Forestry extensively. Its future endeavor focuses on the Timber plantation in Bangladesh. Within its journey of 8 years the company has earned recognition from the Board of Investments.

It is the 1<sup>st</sup> company who has introduce the brand name of Meridian **Amropali**. It has huge scope in the agro based business. The concern has gain so many achievements from different government agency.

We are working hard to export our Fruits (Mango), Rubber to the world's most reliable buyer.

View of Amropalee Mango of Chittagong Meridian Agro Industries Ltd. Meridian Group

Packing of Amropalee Mango & Ruuber Sheet of Agro Project