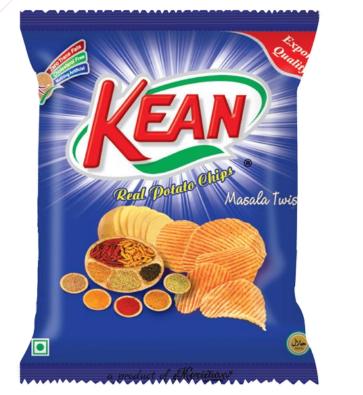

## KEAN Consumer Products (BD) Ltd.

Meridian Foods Ltd ventured its new concern, KEAN Consumers Products (BD) Ltd. in 2015. Within a short span of time it has acquired it's own place as a well known and diversified food processing group in Bangladesh.

KEAN always produces quality product from quality ingredients. Consuming its products, one can easily understand that it is not less than the status of a worldclass food products manufacturer through its full technical knowledge, performance in the realms of health and safety.

### **KEAN Product Portfolio**

KEAN Masala Twist- 16gm & 25gm

KEAN Creamy Crunch-16gm & 25gm

KEAN America Tomato Twist- 16gm & 25gm

KEAN Classic Delight- 16gm & 25gm

KEAN Potato Crackers-12gm & 25gm

KEAN Fried Peas- 22gm