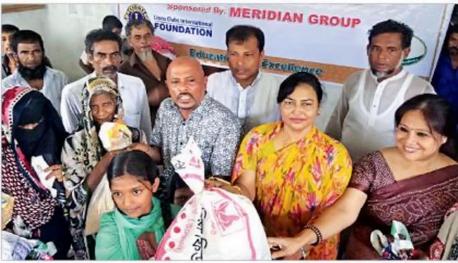

## News & Media Coverage

চিটাগাং সেন্ট্রাল লায়ন্স ক্রাবের চক্ষু চিকিৎসা ক্যাম্প

চিটাগাং সেন্ট্রাল লায়ন্স ক্লাবের চক্ষু শিবির ও ওষুধ বিতরণ নোয়াখালী জেলার সোনাইমুড়ি উপজেলার কাশিপুর উচ্চ বিদ্যালয় প্রাঙ্গণের কাশিপুর উচ্চ বিদ্যালয় প্রাঙ্গণের কাশিপুর উচ্চ বিদ্যালয় একে মেরিডিয়ান গ্রুণের ব্যবস্থাপনায় এবং লায়ন্স রুগব অব চিটাগাং সেন্ট্রালের সহযোগিতায় এক চক্ষু শিবিরের আয়োজন করা হয়। এতে প্রায় দুই হাজার রোগীকে বিনামূল্যে চিকিৎসা ও ওর্ধ বিতরণ করা হয়। এর মধ্যে প্রায় ৪০০ জন রোগীকে চোৎের জটিল সমস্যার নিমিত্তে অপারেশনের জন্য বাছাই করা হয়। এই ৪০০ জন হতদরিদ্র অপারেশনের রোগীকে পর্যায়ক্রমে চউহাম লায়ন্স চক্ষ হাসপাতালে নিয়ে এসে অপারেশন করা হয়। মেরিডিয়ান গ্রুপ বিগত ১২ বছর ধরে দুছ রোগীদের অপারেশনের যাবতীয় খরচ ও দায়ভার বহন করে আসছে। উক্ত চক্ষ্ত শিবিরে উপস্থিত ছিলেন মেরিডিয়ান গ্রুপের ব্যবস্থাপনা পরিচালক এস এম কামাল পাশা, চেয়ারম্যান মিসেস কহিনুর কামাল, পরিচালক আর্কিব কামাল, লায়ন্স ক্লাব অব চিটাগাং সেন্ট্রালের প্রেসিডেন্ট লায়ন হাসান মাহমুদ চৌধুরী। খবর প্রেস বিজ্ঞপ্তির।