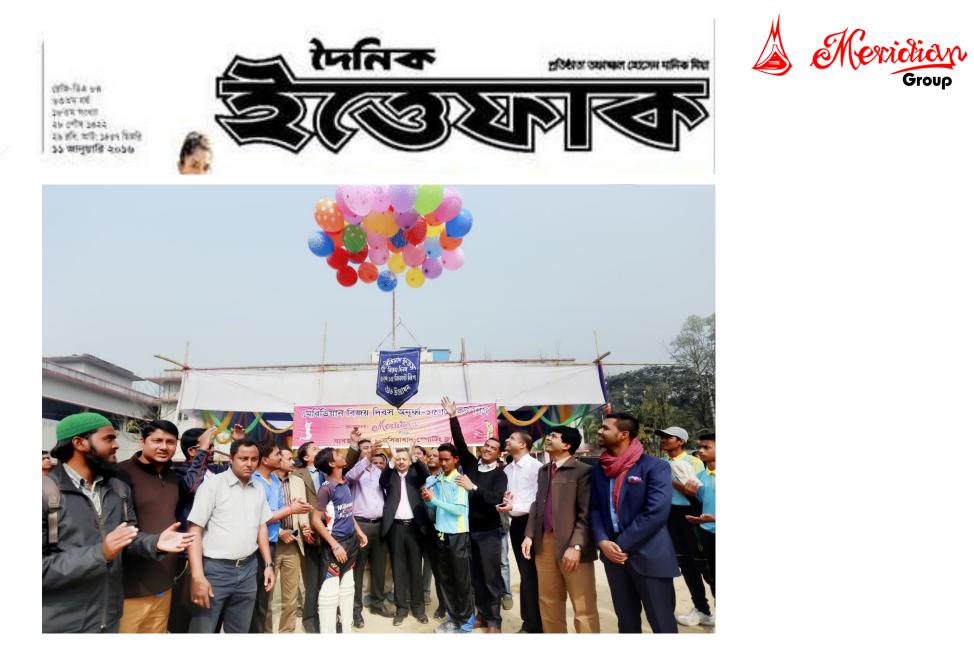

#### মেরিডিয়ান বিজয় দিবস অনূর্ধ্ব-১৫ ক্রিকেট টুর্নামেন্টের উদ্বোধন

বয়সভিত্তিক ক্রিকেটের ঐতিহ্যবাহী টুর্নামেন্ট মেরিডিয়ান ২৩তম বিজয় দিবস অনুর্ধা-১৫ ক্রিকেটের উদ্বোধনী খেলায় ৯ উইকেটের সহজ জয়লাত করেছে জুনিয়র ক্রিকেট ট্রেনিং একাডেমী-এ।সকালে টসে হেরে ব্যাটিং পায় মিলেনিয়াম ক্রিকেট একাডেমী। সাকিবের স্পিনে সবকয়টি উইকেট হারিয়ে ১০০ রান সংগ্রহ করে মিলেনিয়াম। হিমেল এর অর্ধ শতকে মাত্র ৯ ওভারে ১০৪ রান করে নয় উইকেটের সহজ জয় তুলে নেয় জুনিয়র ক্রিকেট ট্রেনিং একাডেমী-১। নাসিরাবাদ সরকারী স্থল মাঠে সকালে টুর্নামেন্টের উদ্বোধন করেন চউগ্রাম চেম্বারের সভাপতি ও এফ বি সিসি আই এর সহ-সভাপতি মাহবুবুল আলম। উদ্বোধনী বৰুব্যে তিনি বলেন, বৰ্তমানে ক্রীডাই হলো সামাজিক অবক্ষয় রোধের একমাত্র পথ। নাসিরাবাদ স্পোটিং ক্লাব এবং মেরিডিয়ান ফুডস লিঃ এর এই অণ্রযাত্রায় সবাইকে সামিল হওয়ার আহবান জানান তিনি। ক্লাবের সভাপতি এস এম কামাল পাশার সভাপতিত্বে বিশেষ অতিথি হিসেবে বক্তব্য রাথেন নাসিরাবাদ সরকারী স্কুলের প্রধান শিক্ষক মুহাত্মদ ফরিদুল আলম হোসাইনী, ১৫নং বাগমনিরাম ওয়ার্ড কাউপিলর মোঃ গিয়াস উদ্দিন, ৮নং ওলকবহর ওয়ার্ড কাউপিলর মোঃ মোরশেদ আলম, টুর্নামেন্ট কমিটির চেয়ারম্যান ফজলুল আজিম, ক্লাবের সহ-সভাপতি তৌফিকুল ইসলাম বাবু, কাজি জসিম উদ্দিন এবং স্পন্ধর প্রতিনিধি মেরিডিয়ান গ্রপের পরিচালক আর্কিব কামাল। ক্লাবের প্রাক্তন সাধারণ সম্পাদক যাহিদুর রহমানের উপস্থাপনায় আরো উপস্থিত ছিলেন ক্লাবের সম্পাদক এরফানুল ইসলাম খান লাবু, উর্নামেন্ট কমিটির সম্পাদক মোঃ ফারুক টিটু, যুগ্য সম্পাদক আবদুরাহ আল হারুন, রিয়াদ পারভেজ, মোঃ কফিল উদ্দিন এবং ইমতিয়াজ পায়েল প্রমুখ। খেলা পরিচালনা করেন মো জাবেদ এবং সাব্বির ক্ষোরার ওয়াহিদ সিরাজী রনি। সংক্ষিপ্ত ক্ষোরঃ মিলেনিয়াম ক্রিকেট একাডেমীঃ১০০/১০/১৪.১ ওভার(সায়মন ৩২, জুবায়ের ২৬, সাকিব ৫/১৫, হিমেল ২/১২) জুনিয়র ক্রিকেট ট্রেনিং একাডেমী-এ ১০৪/১/৯ ওভার(হিমেল ৫৪, আকাশ ৪০) ম্যান অব দি ম্যাচ: সাকিব (জনিয়র ক্রিকেট ট্রেনিং একাডেমী-এ) ।-খবর বিজপ্তির ।