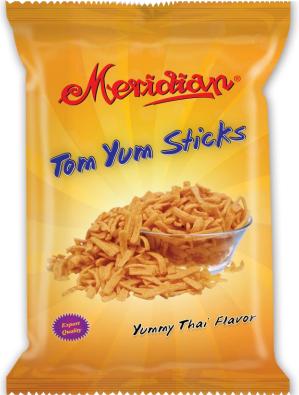

TOL

Group

Meridian Potato Crackers Pack Size: 20x4 & 24x5 Weight: 25gm & 12gm

Meridian Fresh Chicken Sticks Pack Size: 24x4 Weight: 20gm

Meridian Thai & Egg Noodles Pack Size: 1x24 Weight: 180gm

Meridan Tom Yum Sticks Pack Size: 20x4 Weight: 20gm